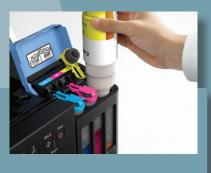

LARGE PAPER
CAPACITY FOR MORE
CONVENIENCE
(Load up to 350 sheets)

35 SHEETS AUTO DOCUMENT FEEDER

FAST, NO-MESS INK FILLING

| SPECIFIC                                                        | CATIONS: G7070                              |                                                                                               |                       |                                                                                                                                                                                                                                                                         |                                                                                                                                                                                                                                |
|-----------------------------------------------------------------|---------------------------------------------|-----------------------------------------------------------------------------------------------|-----------------------|-------------------------------------------------------------------------------------------------------------------------------------------------------------------------------------------------------------------------------------------------------------------------|--------------------------------------------------------------------------------------------------------------------------------------------------------------------------------------------------------------------------------|
|                                                                 | Maximum Printing Resolution*1               |                                                                                               |                       | 4800 (horizontal) x 1200 (vertical) dpi                                                                                                                                                                                                                                 |                                                                                                                                                                                                                                |
| PRINT                                                           | Number of Ink Bottles                       |                                                                                               |                       | 4                                                                                                                                                                                                                                                                       |                                                                                                                                                                                                                                |
|                                                                 | Print Speed*2 (approx.)                     | Document: B&W / Colour                                                                        | ESAT / Simplex        | 13.0 ipm / 6.8 ipm                                                                                                                                                                                                                                                      |                                                                                                                                                                                                                                |
|                                                                 |                                             | Photo (4 x 6")                                                                                | PP-201 / Borderless   | 45 sec                                                                                                                                                                                                                                                                  |                                                                                                                                                                                                                                |
|                                                                 | Paper Handling                              | Input Capacity                                                                                | Cassette / Rear Tray  | Up to 250 sheets / 100 sheets                                                                                                                                                                                                                                           |                                                                                                                                                                                                                                |
|                                                                 |                                             | Paper Size                                                                                    | Cassette              | A4, A5, B5, LTR, Custom (148 x 210 to 215.9 x 297 mm)                                                                                                                                                                                                                   |                                                                                                                                                                                                                                |
|                                                                 |                                             |                                                                                               | Rear Tray             | A4, A5, B5, LTR, LGL, 4 x 6", 5 x 7", 7 x 10", 8 x 10", Envelope (DL, COM10) , Square (5 x 5", 3.5 x 3.5", 89 x 89 mm), Card Size (91x 55 mm), Custom (55 x 89 to 215.9 x 676 mm)                                                                                       |                                                                                                                                                                                                                                |
|                                                                 |                                             |                                                                                               | Borderless Printing*3 | Up to A4                                                                                                                                                                                                                                                                |                                                                                                                                                                                                                                |
|                                                                 |                                             |                                                                                               | Auto Duplex Printing  | A4, A5, B5, LTR (Plain Paper)                                                                                                                                                                                                                                           |                                                                                                                                                                                                                                |
|                                                                 |                                             | Paper Type (Supported)                                                                        | Cassette              | Plain Paper (64-105 g/m²)                                                                                                                                                                                                                                               |                                                                                                                                                                                                                                |
|                                                                 |                                             |                                                                                               | Rear Tray             | Plain Paper (64-105 g/m²) High Resolution Paper (HR-101N) Photo Paper Pro Platinum (PT-101) Photo Paper Pro Luster (LU-101) Photo Paper Plus Glossy II (PP-201) Matte Photo Paper (MP-101) Double Side Matte Paper (MP-101D) Glossy Photo Paper "Everyday Use" (GP-508) | Photo Paper Plus Semi-Gloss (SG-201) Photo Paper Plus Glossy II (PP-208) Photo Stickers (PS-108/PS-208/PS-808) Removable Photo Stickers (PS-308R) Magnetic Photo Paper (PS-508) Dark Fabric Iron-On Transfer (DF-101) Envelope |
| SCAN*⁴                                                          | Scanner Type / Scanning Method              |                                                                                               |                       | Flatbed & ADF / CIS (Contact Image Sensor)                                                                                                                                                                                                                              |                                                                                                                                                                                                                                |
|                                                                 | Optical Resolution*5                        |                                                                                               |                       | 1200 x 2400 dpi                                                                                                                                                                                                                                                         |                                                                                                                                                                                                                                |
| NETWORK / SYSTEM REQUIREMENTS & GENERAL SPECIFICATIONS FAX COPY | Maximum Document Size                       |                                                                                               |                       | A4 / Letter (216 x 297 mm)                                                                                                                                                                                                                                              |                                                                                                                                                                                                                                |
|                                                                 | Copy Speed*6 (approx.)                      | Colour Document                                                                               | sFCOT / Simplex       | 22 sec                                                                                                                                                                                                                                                                  |                                                                                                                                                                                                                                |
|                                                                 |                                             |                                                                                               | sESAT / Simplex       | 3.9 ipm                                                                                                                                                                                                                                                                 |                                                                                                                                                                                                                                |
|                                                                 |                                             | Document (ADF)                                                                                | ESAT / Simplex        | 4.3 ipm                                                                                                                                                                                                                                                                 |                                                                                                                                                                                                                                |
|                                                                 | Multiple Copy (max.) B&W / Colour           |                                                                                               |                       | 99 pages                                                                                                                                                                                                                                                                |                                                                                                                                                                                                                                |
|                                                                 | Transmission Speed*7 (approx.) B&W / Colour |                                                                                               |                       | 3 sec / 1 min (33.6 kbps)                                                                                                                                                                                                                                               |                                                                                                                                                                                                                                |
|                                                                 | Transmission / Reception Memory*8 (approx.) |                                                                                               |                       | 50 pages                                                                                                                                                                                                                                                                |                                                                                                                                                                                                                                |
|                                                                 | PC Fax                                      |                                                                                               |                       | Windows / Mac: Available                                                                                                                                                                                                                                                |                                                                                                                                                                                                                                |
|                                                                 | Automatic Group Dialing (max.)              |                                                                                               |                       | 19 locations                                                                                                                                                                                                                                                            |                                                                                                                                                                                                                                |
|                                                                 | Windows                                     | Please visit https://asia.canon to confirm OS compatibility and to download the latest driver |                       | Windows 10/8.1/7 SP1*9                                                                                                                                                                                                                                                  |                                                                                                                                                                                                                                |
|                                                                 | Macintosh                                   |                                                                                               |                       | OS X 10.11, macOS 10.12 ~ 10.14                                                                                                                                                                                                                                         |                                                                                                                                                                                                                                |
|                                                                 | Operational Panel                           | Display                                                                                       |                       | 2-Line LCD                                                                                                                                                                                                                                                              |                                                                                                                                                                                                                                |
|                                                                 | Interface                                   |                                                                                               |                       | Wireless LAN IEEE802.11b/g/n, 100 Base-TX/10 Base-T, USB 2.0                                                                                                                                                                                                            |                                                                                                                                                                                                                                |
|                                                                 | Mobile Printing Applications                |                                                                                               |                       | Creative Park, Canon PRINT, Easy-PhotoPrint Editor                                                                                                                                                                                                                      |                                                                                                                                                                                                                                |
|                                                                 | Other Connectivity Features                 |                                                                                               |                       | Mopria® Certified, AirPrint™, Google Cloud Print™, Cloud Service, Easy Layout Editor, PosterArtist Lite, PosterArtist (Web), Wireless / Wired LAN PictBridge, Direct Wireless                                                                                           |                                                                                                                                                                                                                                |
|                                                                 | Recommended Monthly Print Volume            |                                                                                               |                       | 150 - 1,500 pages                                                                                                                                                                                                                                                       |                                                                                                                                                                                                                                |
|                                                                 | Power Consumption (approx.)                 |                                                                                               |                       | 15W (1.0 W Standby)                                                                                                                                                                                                                                                     |                                                                                                                                                                                                                                |
|                                                                 | Dimensions (W x D X H) (approx.)            |                                                                                               |                       | 403 x 369 x 234 mm                                                                                                                                                                                                                                                      |                                                                                                                                                                                                                                |
|                                                                 | Weight (approx.)                            |                                                                                               |                       | 9.6 kg                                                                                                                                                                                                                                                                  |                                                                                                                                                                                                                                |
| PAGE YIELD"                                                     | Plain Paper                                 |                                                                                               |                       | A4 Colour Documents**1: GI-70 PGBK: 6,000 (Economy Mode**12: 8,300) GI-70 C, M, Y: 7,700                                                                                                                                                                                |                                                                                                                                                                                                                                |
|                                                                 | Photo Paper (PP-201)                        |                                                                                               |                       | 4 x 6" Photos" <sup>3</sup> :<br>GI-70 PGBK: NA<br>GI-70 C, M, Y: 2,200                                                                                                                                                                                                 |                                                                                                                                                                                                                                |