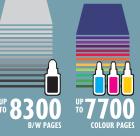

LARGE PAPER
CAPACITY FOR MORE
CONVENIENCE
(Load up to 350 sheets)

35 SHEETS AUTO DOCUMENT FEEDER

FAST, NO-MESS INK FILLING

| SPECIFIC                                                        | CATIONS: G7070                              |                                                                                               |                       |                                                                                                                                                                                                                                                                         |                                                                                                                                                                                                                                |
|-----------------------------------------------------------------|---------------------------------------------|-----------------------------------------------------------------------------------------------|-----------------------|-------------------------------------------------------------------------------------------------------------------------------------------------------------------------------------------------------------------------------------------------------------------------|--------------------------------------------------------------------------------------------------------------------------------------------------------------------------------------------------------------------------------|
|                                                                 | Maximum Printing Resolution*1               |                                                                                               |                       | 4800 (horizontal) x 1200 (vertical) dpi                                                                                                                                                                                                                                 |                                                                                                                                                                                                                                |
| PRINT                                                           | Number of Ink Bottles                       |                                                                                               |                       | 4                                                                                                                                                                                                                                                                       |                                                                                                                                                                                                                                |
|                                                                 | Print Speed*2 (approx.)                     | Document: B&W / Colour                                                                        | ESAT / Simplex        | 13.0 ipm / 6.8 ipm                                                                                                                                                                                                                                                      |                                                                                                                                                                                                                                |
|                                                                 |                                             | Photo (4 x 6")                                                                                | PP-201 / Borderless   | 45 sec                                                                                                                                                                                                                                                                  |                                                                                                                                                                                                                                |
|                                                                 | Paper Handling                              | Input Capacity                                                                                | Cassette / Rear Tray  | Up to 250 sheets / 100 sheets                                                                                                                                                                                                                                           |                                                                                                                                                                                                                                |
|                                                                 |                                             | Paper Size                                                                                    | Cassette              | A4, A5, B5, LTR, Custom (148 x 210 to 215.9 x 297 mm)                                                                                                                                                                                                                   |                                                                                                                                                                                                                                |
|                                                                 |                                             |                                                                                               | Rear Tray             | A4, A5, B5, LTR, LGL, 4 x 6", 5 x 7", 7 x 10", 8 x 10", Envelope (DL, COM10) , Square (5 x 5", 3.5 x 3.5", 89 x 89 mm), Card Size (91x 55 mm), Custom (55 x 89 to 215.9 x 676 mm)                                                                                       |                                                                                                                                                                                                                                |
|                                                                 |                                             |                                                                                               | Borderless Printing*3 | Up to A4                                                                                                                                                                                                                                                                |                                                                                                                                                                                                                                |
|                                                                 |                                             |                                                                                               | Auto Duplex Printing  | A4, A5, B5, LTR (Plain Paper)                                                                                                                                                                                                                                           |                                                                                                                                                                                                                                |
|                                                                 |                                             | Paper Type (Supported)                                                                        | Cassette              | Plain Paper (64-105 g/m²)                                                                                                                                                                                                                                               |                                                                                                                                                                                                                                |
|                                                                 |                                             |                                                                                               | Rear Tray             | Plain Paper (64-105 g/m²) High Resolution Paper (HR-101N) Photo Paper Pro Platinum (PT-101) Photo Paper Pro Luster (LU-101) Photo Paper Plus Glossy II (PP-201) Matte Photo Paper (MP-101) Double Side Matte Paper (MP-101D) Glossy Photo Paper "Everyday Use" (GP-508) | Photo Paper Plus Semi-Gloss (SG-201) Photo Paper Plus Glossy II (PP-208) Photo Stickers (PS-108/PS-208/PS-808) Removable Photo Stickers (PS-308R) Magnetic Photo Paper (PS-508) Dark Fabric Iron-On Transfer (DF-101) Envelope |
| SCAN*⁴                                                          | Scanner Type / Scanning Method              |                                                                                               |                       | Flatbed & ADF / CIS (Contact Image Sensor)                                                                                                                                                                                                                              |                                                                                                                                                                                                                                |
|                                                                 | Optical Resolution*5                        |                                                                                               |                       | 1200 x 2400 dpi                                                                                                                                                                                                                                                         |                                                                                                                                                                                                                                |
| NETWORK / SYSTEM REQUIREMENTS & GENERAL SPECIFICATIONS FAX COPY | Maximum Document Size                       |                                                                                               |                       | A4 / Letter (216 x 297 mm)                                                                                                                                                                                                                                              |                                                                                                                                                                                                                                |
|                                                                 | Copy Speed*6 (approx.)                      | Colour Document                                                                               | sFCOT / Simplex       | 22 sec                                                                                                                                                                                                                                                                  |                                                                                                                                                                                                                                |
|                                                                 |                                             |                                                                                               | sESAT / Simplex       | 3.9 ipm                                                                                                                                                                                                                                                                 |                                                                                                                                                                                                                                |
|                                                                 |                                             | Document (ADF)                                                                                | ESAT / Simplex        | 4.3 ipm                                                                                                                                                                                                                                                                 |                                                                                                                                                                                                                                |
|                                                                 | Multiple Copy (max.) B&W / Colour           |                                                                                               |                       | 99 pages                                                                                                                                                                                                                                                                |                                                                                                                                                                                                                                |
|                                                                 | Transmission Speed*7 (approx.) B&W / Colour |                                                                                               |                       | 3 sec / 1 min (33.6 kbps)                                                                                                                                                                                                                                               |                                                                                                                                                                                                                                |
|                                                                 | Transmission / Reception Memory*8 (approx.) |                                                                                               |                       | 50 pages                                                                                                                                                                                                                                                                |                                                                                                                                                                                                                                |
|                                                                 | PC Fax                                      |                                                                                               |                       | Windows / Mac: Available                                                                                                                                                                                                                                                |                                                                                                                                                                                                                                |
|                                                                 | Automatic Group Dialing (max.)              |                                                                                               |                       | 19 locations                                                                                                                                                                                                                                                            |                                                                                                                                                                                                                                |
|                                                                 | Windows                                     | Please visit https://asia.canon to confirm OS compatibility and to download the latest driver |                       | Windows 10/8.1/7 SP1*9                                                                                                                                                                                                                                                  |                                                                                                                                                                                                                                |
|                                                                 | Macintosh                                   |                                                                                               |                       | OS X 10.11, macOS 10.12 ~ 10.14                                                                                                                                                                                                                                         |                                                                                                                                                                                                                                |
|                                                                 | Operational Panel                           | Display                                                                                       |                       | 2-Line LCD                                                                                                                                                                                                                                                              |                                                                                                                                                                                                                                |
|                                                                 | Interface                                   |                                                                                               |                       | Wireless LAN IEEE802.11b/g/n, 100 Base-TX/10 Base-T, USB 2.0                                                                                                                                                                                                            |                                                                                                                                                                                                                                |
|                                                                 | Mobile Printing Applications                |                                                                                               |                       | Creative Park, Canon PRINT, Easy-PhotoPrint Editor                                                                                                                                                                                                                      |                                                                                                                                                                                                                                |
|                                                                 | Other Connectivity Features                 |                                                                                               |                       | Mopria® Certified, AirPrint™, Google Cloud Print™, Cloud Service, Easy Layout Editor, PosterArtist Lite, PosterArtist (Web), Wireless / Wired LAN PictBridge, Direct Wireless                                                                                           |                                                                                                                                                                                                                                |
|                                                                 | Recommended Monthly Print Volume            |                                                                                               |                       | 150 - 1,500 pages                                                                                                                                                                                                                                                       |                                                                                                                                                                                                                                |
|                                                                 | Power Consumption (approx.)                 |                                                                                               |                       | 15W (1.0 W Standby)                                                                                                                                                                                                                                                     |                                                                                                                                                                                                                                |
|                                                                 | Dimensions (W x D X H) (approx.)            |                                                                                               |                       | 403 x 369 x 234 mm                                                                                                                                                                                                                                                      |                                                                                                                                                                                                                                |
|                                                                 | Weight (approx.)                            |                                                                                               |                       | 9.6 kg                                                                                                                                                                                                                                                                  |                                                                                                                                                                                                                                |
| PAGE YIELD"                                                     | Plain Paper                                 |                                                                                               |                       | A4 Colour Documents**1: GI-70 PGBK: 6,000 (Economy Mode**12: 8,300) GI-70 C, M, Y: 7,700                                                                                                                                                                                |                                                                                                                                                                                                                                |
|                                                                 | Photo Paper (PP-201)                        |                                                                                               |                       | 4 x 6" Photos" <sup>3</sup> :<br>GI-70 PGBK: NA<br>GI-70 C, M, Y: 2,200                                                                                                                                                                                                 |                                                                                                                                                                                                                                |